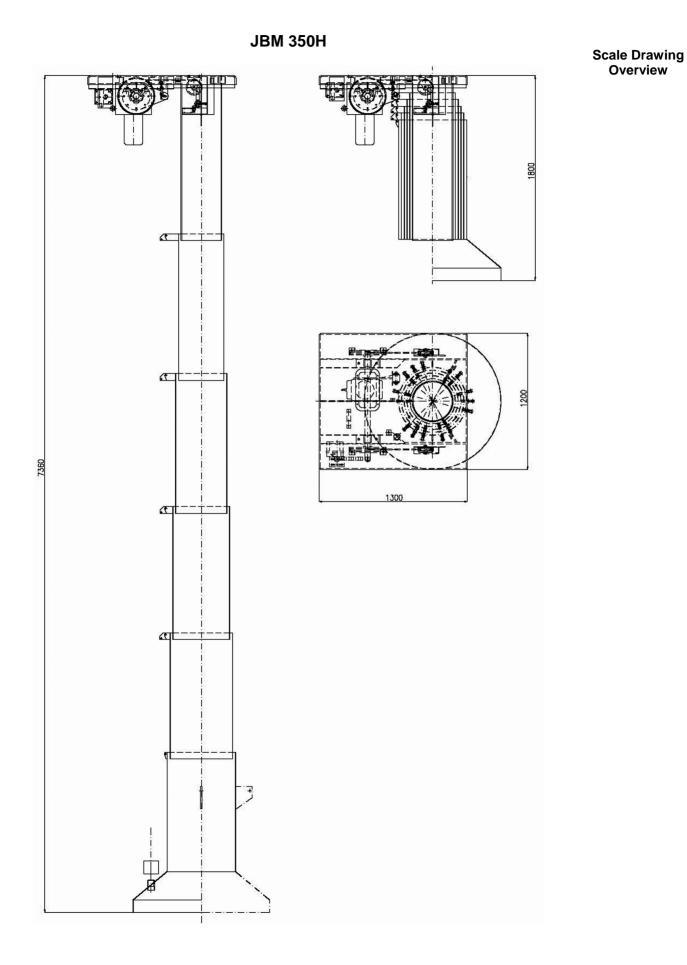

## STOCKPILE LOADER JBM 350H

|                  | oader type JBM 350H is a specific loader for loading dry, free flowing bulk materials ockpiles.                                                    | Areas of Application  |
|------------------|----------------------------------------------------------------------------------------------------------------------------------------------------|-----------------------|
|                  | <b>Loader head</b> , designed to be hooked to a change-over chute with an outlet of $\emptyset$ 350 mm.                                            | Details / Explanation |
| $\triangleright$ | Inlet pipe made of St 37-2 (10 mm wall thickness)                                                                                                  |                       |
| ۶                | Lift drive with cable drums for 8 mm strong rope, lift limitation switch, drive shaft installed beneath head plate.                                |                       |
| ≻                | Rope deflection pulley as well as double-sided installed slack rope switch.                                                                        |                       |
|                  | The <b>telescopic tubes</b> are made of 4 mm thick steel plates and installed on the loader head with solid chains.                                |                       |
| ۶                | A appropriate <b>sensor</b> for the above-named bulk materials is installed on the outlet pipe outside the bulk material stream.                   |                       |
| ≻                | Material outlet Ø 1200 mm made of 4 mm thick steel plates.                                                                                         |                       |
| ۶                | <b>Dust skirt</b> $\emptyset$ 1400 mm, made of exchangeable single segments of conveyor belt rubber, is installed at the end of the outlet socket. |                       |
|                  | <b>Electrical design</b> : All limit switches and the sensor are connected in the terminal box beneath the loader head.                            |                       |
|                  |                                                                                                                                                    |                       |

## Technical Data JBM 350H

| Type JBM 350H       | 350                                       |  |
|---------------------|-------------------------------------------|--|
| Nominal diameter    | 350 mm                                    |  |
| Loading capacity    | 290 m <sup>3</sup> / h                    |  |
| Construction height | 1800 mm                                   |  |
| Lift length         | 5000 mm                                   |  |
| Weight              |                                           |  |
| Winch motor         | 1,1 kW , 400 V/50 Hz with stainless break |  |
| Sensor voltage      | 230 V/50 Hz                               |  |
| Break voltage       | 230 V/50 Hz                               |  |