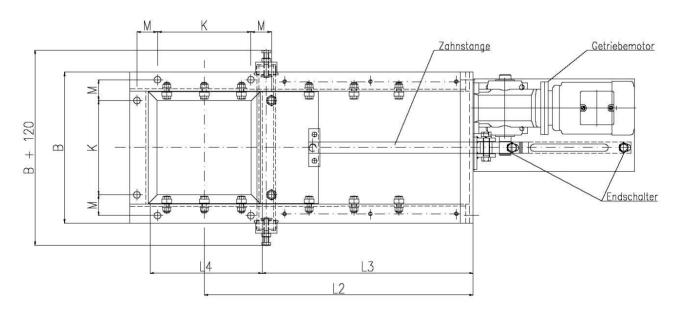

### **Dimensions Flat Gate Type MF - GM**

| Nominal Width | 200 x 200 | 300 x 300 | 400 x 400 |
|---------------|-----------|-----------|-----------|
| A             | 200       | 300       | 400       |
| В             | 300       | 400       | 500       |
| L1            | 1150      | 1350      | 1550      |
| L2            | 620       | 720       | 820       |
| L3            | 470       | 570       | 670       |
| L4            | 200       | 300       | 400       |
| К             | 150       | 250       | 300       |
| M             | 55        | 55        | 80        |

<sup>\*</sup> at nominal width of 200: motor is rotated 90°

## **Technical Data Flat Gate Type MF - GM**

| NW           | 200 x 200                         | 300 x 300     | 400 x 400     |
|--------------|-----------------------------------|---------------|---------------|
| Weight       | approx. 62 kg                     | approx. 70 kg | approx. 80 kg |
| Drive motor  | 0,75 kW; 230/400 V (3,4/2,0 A)    |               |               |
| Limit switch | Proximity switch model IMF IG5593 |               |               |
| Rack drive   | Module 3                          |               |               |