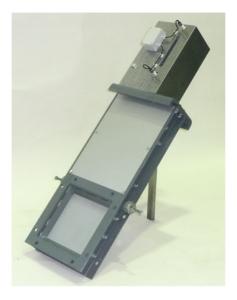

#### MODULAR FLAT GATE TYPE MF - GM

# COMPONENT FOR SILO AND CONTAINER SYSTEMS WITH OPTIMAL SEALING — ELECTRONIC MOTOR-DRIVEN

The **Modular Flat Gate Type MF-GM** is used as the final component to seal silo and container systems. It guarantees optimal sealing when storing dusty or granulated bulk materials up to 8 mm of grit size.

**Areas of Application** 

- The modular construction of the gate allows the subsequent installation of various drive configurations (hand driven, pneumatic, electronic motor-driven actuation) using the identical base frame.
- The gate plate is led on two-sided rollers.
- The labyrinth-like installed shrink-wrap plates as well as a circulating threefold packing box gasket provide an optimal seal.
- If required, the packing box gasket can be adjusted easily from outside.