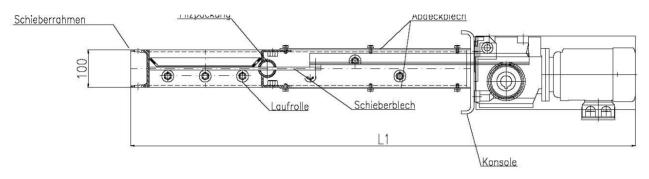

**Areas of Application** 

- The modular construction of the gate allows the subsequent installation of various drive configurations (hand driven, pneumatic, electronic motor-driven actuation) using the identical base frame.
- The gate plate is led on two-sided rollers.
- The labyrinth-like installed shrink-wrap plates as well as a circulating threefold packing box gasket provide an optimal seal.
- If required, the packing box gasket can be adjusted easily from outside.

**Details / Explanation** 

Gate frame: S235, coated
Finish

> Gate plate: S235, primed

Gate plate sealing: Felt, oil impregnated

Tel.: 07135 / 95 30-0 Fax: 07135 / 9530-17 Email: Info@stanelle.de 4.2.1.3 - 1