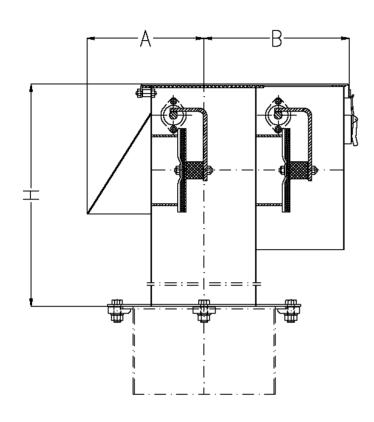

## **Dimensions Over Pressure / Vacuum Flaps**

| DN  | Α   | В   | С   | D   | E     | G   | Н   | J   | K   |
|-----|-----|-----|-----|-----|-------|-----|-----|-----|-----|
| 150 | 265 | 355 | 154 | 154 | ø 240 | 380 | 706 | 240 | 540 |
| 300 | 427 | 617 | 260 | 260 | ø 323 | 700 | 902 | 420 | 810 |