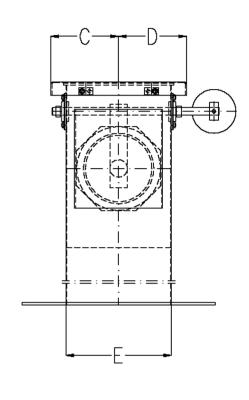

## **Dimensions Over Pressure / Vacuum Flaps**

| DN  | Α   | В   | С   | D   | E     | G   | Н   | J   | K   |
|-----|-----|-----|-----|-----|-------|-----|-----|-----|-----|
| 150 | 265 | 355 | 154 | 154 | ø 240 | 380 | 706 | 240 | 540 |
| 300 | 427 | 617 | 260 | 260 | ø 323 | 700 | 902 | 420 | 810 |

### Drawn withouth connecting flange

Connecting flange