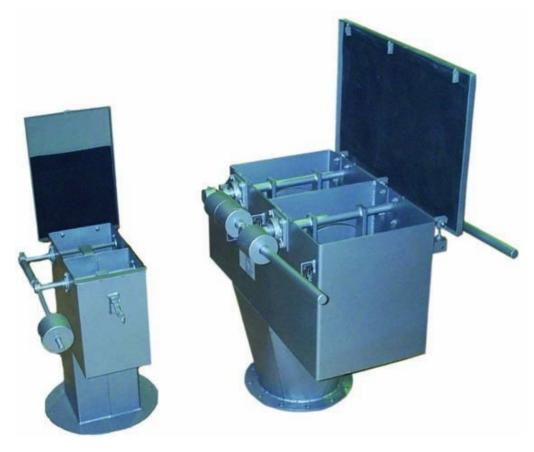

#### **OVER PRESSURE / VACUUM FLAPS**

SDAK 150 SDAK 300

The over pressure / vacuum flaps model SDAK are important security modules for silos which are filled pneumatically. Once installed, the flaps balance over pressure as well as vacuum caused by exhaust ventilators or cornice collapse. Due to the maintenance free construction of the SDAK, an optimal protection is guaranteed.

**Areas of Application** 

**Details / Explanation** 

- > All bearings are greased permanently.
- > Exactly routed flow of exhaust air.
- Over pressure level stepless adjustable.
- As an additional option the flap can be equipped with non-contacting limit switches. When used with silos and containers inside, the flap can be delivered with an exhaust air socket to ensure a smooth diversion of air through pipelines or hoses.
- Flaps are made of steel or stainless steel, coated with hammer tone silver grey