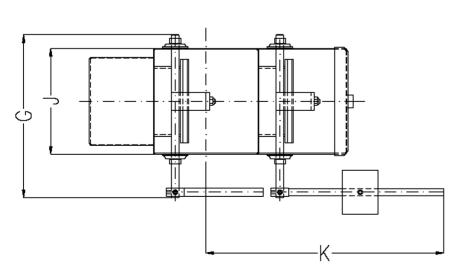

## **Dimensions Over Pressure / Vacuum Flaps**

| DN  | Α   | В   | С   | D   | E     | G   | Н   | J   | K   |
|-----|-----|-----|-----|-----|-------|-----|-----|-----|-----|
| 150 | 265 | 355 | 154 | 154 | ø 240 | 380 | 706 | 240 | 540 |
| 300 | 427 | 617 | 260 | 260 | ø 323 | 700 | 902 | 420 | 810 |