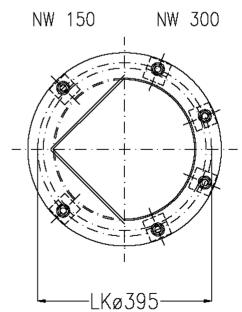

## **Dimensions Over Pressure / Vacuum Flaps**

| DN  | Α   | В   | С   | D   | E     | G   | Н   | J   | K   |
|-----|-----|-----|-----|-----|-------|-----|-----|-----|-----|
| 150 | 265 | 355 | 154 | 154 | ø 240 | 380 | 706 | 240 | 540 |
| 300 | 427 | 617 | 260 | 260 | ø 323 | 700 | 902 | 420 | 810 |