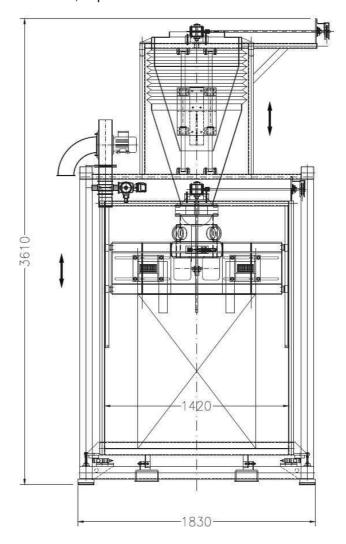

#### > Flexible:

Tel.: 07135 / 95 30-0

Perfect height adjustment due to two trapezoidal screws enable:

- a) the filling of BIG-BAG's with filling heights up 1.550 mm / optional 2.000 mm
- b) the adaptation to different filling hose length depending on the BIG-BAG manufacturer

BIG-BAG's up to 1400 x 1360 mm ground size fit into our SBB 1000 M.

#### **Technical Data**

Frame: profil tube 100 mm x 100 mm with forklift shoes designed for JET-LOADER type QUADRO

Vacuum valve: for ventilating the BIG-BAG station

Vent Pipe: DN 100 with cover

Bellows: to compensate the height adjustment

Suspension: adjustment for BIG-BAG in height

Connection device: for BIG-BAG with bulking and counter-cuff

BIG-BAG height adjustment: manual rack winch

Neck size inflatable sleeve: Ø 350 mm

Butterfly valve (Loading): NW 250 electro pneumatic operated Weighing platform: suitable for pallet size 1200 mm x 1200 mm

**BIG-BAG** 

BIG-BAG size: to Max. B X T max. 1200 mm x 1200 mm BIG-BAG height: without loops 1500 mm / optional 2000 mm

BIG-BAG weight: max. 2000 kg

BIG-BAG loop length: 330 - 350 mm (recommendation)

Length of filling nozzle: mind. 350mm Size of filling nozzle: Ø 350 mm