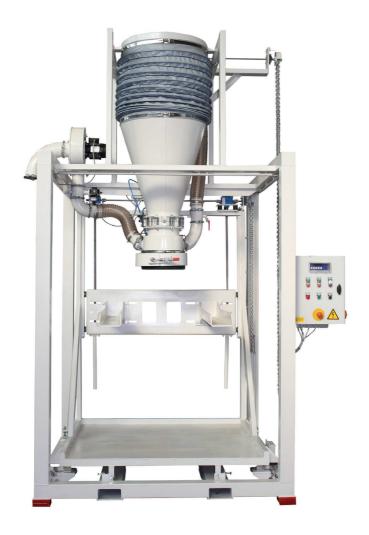

## Mobile BIG-BAG - filling station SBB 1000 M

The mobile BIG-BAG filling station SBB 1000 M can be used wherever a BIG-BAG filling station via an existing loading system, e.g. STANELLE JET LOADER RONDO/QUADRO is present.

#### Mobil:

The filling station can be easily moved with a forklift on-site

#### > Flexible:

Tel.: 07135 / 95 30-0

Perfect height adjustment due to two trapezoidal screws enable:

- a) the filling of BIG-BAG's with filling heights up 1.550 mm / optional 2.000 mm
- b) the adaptation to different filling hose length depending on the BIG-BAG manufacturer

BIG-BAG's up to 1400 x 1360 mm ground size fit into our SBB 1000 M.

## Weighing unit:

The weighing table is completely decoupled from the previous inflatable sleeve and butterfly valve and therefor a maximum weighing accuracy can be achieved.

**Details / Design** 

#### **Technical Data**

Frame: profil tube 100 mm x 100 mm with forklift shoes designed for JET-LOADER type QUADRO

Vacuum valve: for ventilating the BIG-BAG station

Vent Pipe: DN 100 with cover

Bellows: to compensate the height adjustment

Suspension: adjustment for BIG-BAG in height

Connection device: for BIG-BAG with bulking and counter-cuff

BIG-BAG height adjustment: manual rack winch

Neck size inflatable sleeve: Ø 350 mm

Butterfly valve (Loading): NW 250 electro pneumatic operated Weighing platform: suitable for pallet size 1200 mm x 1200 mm