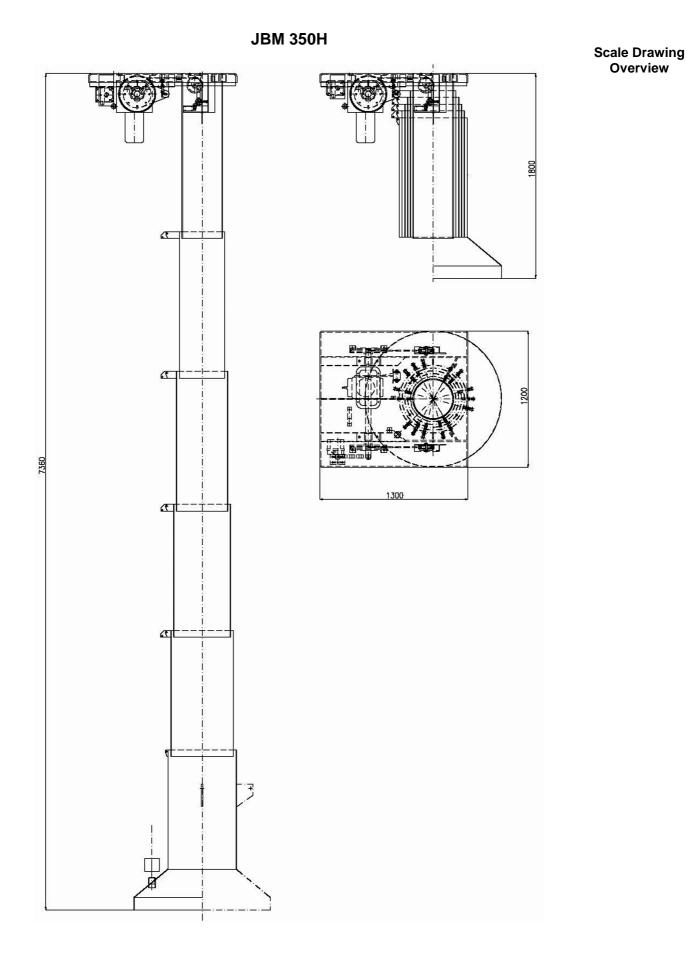

## STOCKPILE LOADER JBM 350H

|         | loader type JBM 350H is a specific loader for loading dry, free flowing bulk materials tockpiles.                                        | Areas of Application  |
|---------|------------------------------------------------------------------------------------------------------------------------------------------|-----------------------|
| >       | <b>Loader head</b> , designed to be hooked to a change-over chute with an outlet of $\emptyset$ 350 mm.                                  | Details / Explanation |
| ≻       | Inlet pipe made of St 37-2 (10 mm wall thickness)                                                                                        |                       |
| ۶       | Lift drive with cable drums for 8 mm strong rope, lift limitation switch, drive shaft installed beneath head plate.                      |                       |
| $\succ$ | Rope deflection pulley as well as double-sided installed slack rope switch.                                                              |                       |
|         | The <b>telescopic tubes</b> are made of 4 mm thick steel plates and installed on the loader head with solid chains.                      |                       |
| ۶       | A appropriate <b>sensor</b> for the above-named bulk materials is installed on the outlet pipe outside the bulk material stream.         |                       |
| ≻       | Material outlet Ø 1200 mm made of 4 mm thick steel plates.                                                                               |                       |
|         | <b>Dust skirt</b> Ø 1400 mm, made of exchangeable single segments of conveyor belt rubber, is installed at the end of the outlet socket. |                       |
| ۶       | <b>Electrical design</b> : All limit switches and the sensor are connected in the terminal box beneath the loader head.                  |                       |
|         |                                                                                                                                          |                       |

## Technical Data JBM 350H

| Type JBM 350H       | 350                                       |  |
|---------------------|-------------------------------------------|--|
| Nominal diameter    | 350 mm                                    |  |
| Loading capacity    | 290 m <sup>3</sup> / h                    |  |
| Construction height | 1800 mm                                   |  |
| Lift length         | 5000 mm                                   |  |
| Weight              |                                           |  |
| Winch motor         | 1,1 kW , 400 V/50 Hz with stainless break |  |
| Sensor voltage      | 230 V/50 Hz                               |  |
| Break voltage       | 230 V/50 Hz                               |  |