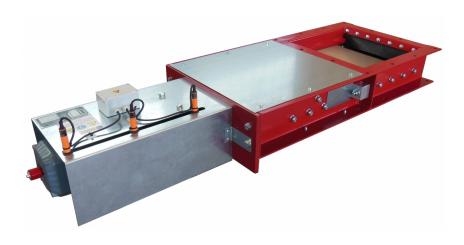

# MODULAR FLAT GATE TYPE SMFS – GK GM COARSE GRAIN GATE

# CLOSING GATE FOR SILO- AND BUFFER OUTLET WITH SPECIAL SEALING FOR FREE FLOWING BULK PRODUCTS— OPERATED BY ELECTRIC MOTOR

The **Flat slide gate TYPE SMFS GK Serie** will be mounted at the outlet of a silo or buffers to interrupt the free flow of bulk products. It ensures the best tightness of storaging of grainy bulk products with a grain size up to 50 mm.

By the modular design, the slide gate can be equipped with different operation tools. Possible operation: manual operated by hand wheel, pneumatic operated, electro motor operated. Because of the grain size, electro motor operation will be recommended.

- For bulk products with grain size up to 50 mm
- ➤ High quality, robust slide plate sealing; stuffing box changeable from outside and easy maintenance
- > Product guiding plate on top of inlet
- > Roller ball sealing
- > Big covering for easy maintenance
- > Changeable closing bar, material Polyurethene
- Low installation height (160 mm)
- operation temperature Standard -10° C bis + 100° C
  - other temperature on request
- proximity switch for open / close, intermediate position
- emergency closing / opening possible
- Special design on request
- > Housing made of steel (Standard) or stainless steel
- ➤ Slide plate 8 mm, stainless steel AISI 304, grinded
- > Surface treatment: 2K-PUR-AC RAL 9006 white aluminium; 40µm
- > Other finish on request