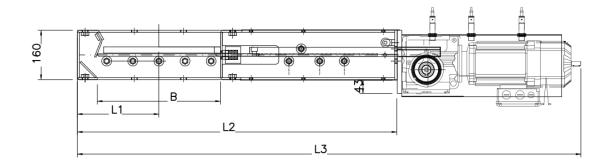

#### Dimensions

### Slide gate Type SMFS - GK GM

| NW  | 300 x 300 | 400 x 400 | 500 x 500 | 600 x 600 |
|-----|-----------|-----------|-----------|-----------|
| AxB | 300 x 300 | 400 x 400 | 500 x 500 | 600 x 600 |
| L1  | 215       | 265       | 315       | 465       |
| L2  | 840       | 1040      | 1240      | 1440      |
| L3  | 430       | 530       | 630       | 730       |
| K1  | 130       | 160       | 210       | 360       |
| K2  | 130       | 180       | 220       | 270       |
| М   | 130       | 160       | 185       | 210       |