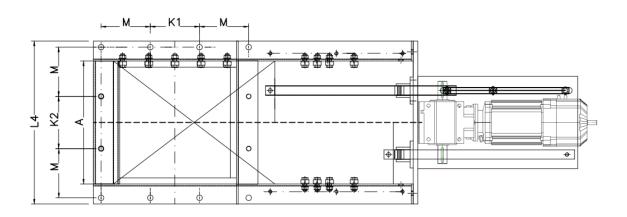

#### Dimensions

### Slide gate Type SMFS - GK GM

| NW  | 300 x 300 | 400 x 400 | 500 x 500 | 600 x 600 |
|-----|-----------|-----------|-----------|-----------|
| AxB | 300 x 300 | 400 x 400 | 500 x 500 | 600 x 600 |
| L1  | 215       | 265       | 315       | 465       |
| L2  | 840       | 1040      | 1240      | 1440      |
| L3  | 430       | 530       | 630       | 730       |
| K1  | 130       | 160       | 210       | 360       |
| K2  | 130       | 180       | 220       | 270       |
| М   | 130       | 160       | 185       | 210       |