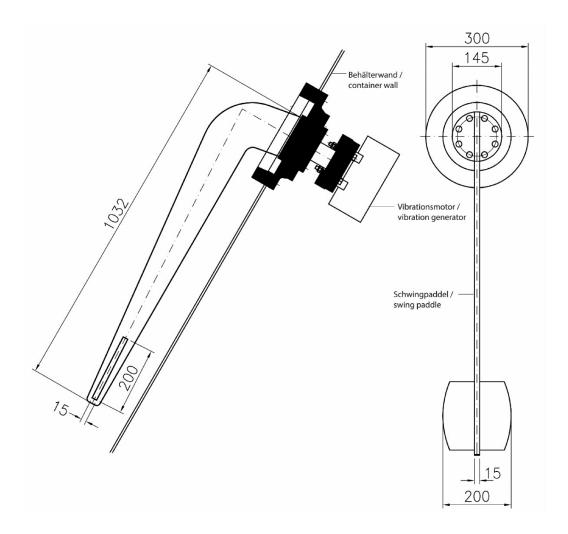

#### **Functionality**

**Scale Drawing** 

## Technical data vibrating boom, type SVA

| Vibrating Boom                                 |  |  |
|------------------------------------------------|--|--|
| Arm length approx. 1000 mm                     |  |  |
| Distance to wall approx. 100 mm                |  |  |
| Vibrating motor: 400V/50 Hz, 0,16 kW – 3000Upm |  |  |
| Max. operating temperature: +80° C             |  |  |