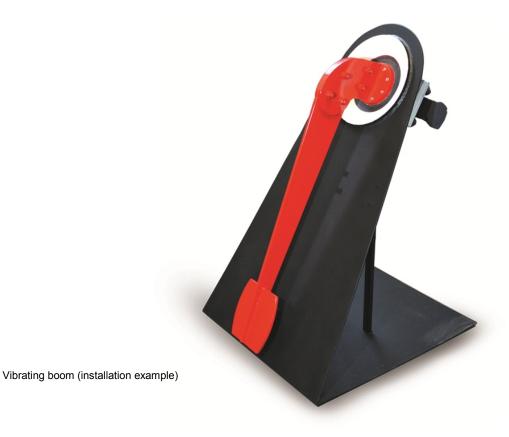

# MECHANICAL DISCHARGE DEVICE SVA VIBRATING BOOM

The Stanelle vibrating boom, Type SVA serves as discharge aid for bridge-building, dry, dusty, to granulated bulk materials. The product can be mounted to rectangular hoppers or special outlets and is individual applicable which is an advantage compared to the discharge vibrating device. The subsequent installation in existing silos or hoppers can be easily accomplished. Through variable vibrating motor installation, the vibrating boom comes in various settings.

**Areas of Application** 

**Details / Explanation** 

- > Simple construction
- Simple subsequent installation
- Compact construction, low wear
- Changeable from outside
- Rugged oscillating unit
- Max. operating temperature 80°C
- Various vibration motors available