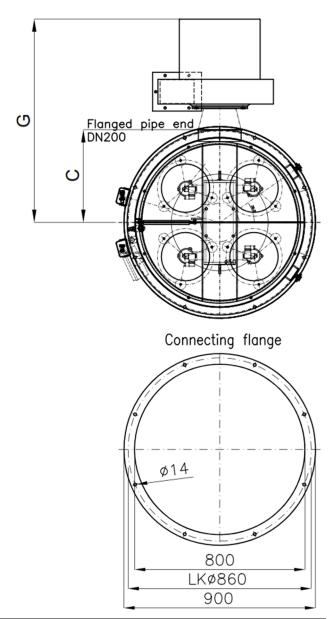

# **Dimensions connecting flange**

| Filter system          | 20       | 24 |  |
|------------------------|----------|----|--|
| Outside ø mm           | 900      |    |  |
| Inside ø mm            | 800      |    |  |
| Hole circle mm         | 860      |    |  |
| Number of holes / ø mm | 8 x ø 14 |    |  |