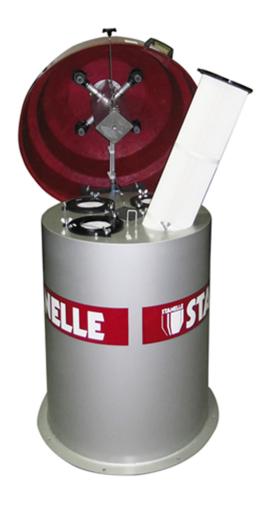

#### WITH WEATHER HOOD AND FAN

Filter with fan

Filter without fan with exhaust air pipe

The filter is used for dedusting silos and bunkers which are pneumatically loaded.

**Areas of Application** 

- Installation-friendly filter box
- Easy to open weather hood with integrated dedusting system. This allows easy access to the filter cartridges, as well as a tool-free exchange of the filter cartridges.
- The filter cartridges with high-quality, star-shaped folded polyester non-woven material lining, ensure lower rest dust concentration.
- Fully electronic preset automatic differential pressure controlled automatic cleaning system
- Filter control mounted on the filter housing, wired and programmed
- The powerful fan is mounted on a console on the side of the filter housing. As a result, the position of the fan remains unchanged when the filter housing is opened. On the exhaust side there is an air outlet arch for rain protection and a bird protection grille.

Rust removal: SA 2,5
Primer: 2K: 40um

Top coat: 2K; RAL 9006; 40μm

Details / Explanation

**Finish** 