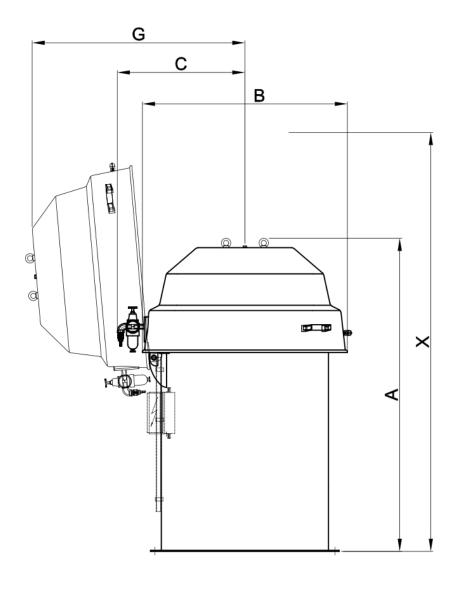

### **Dimensions top filter**

| Filter system |                                 | 20        | 24   |  |  |
|---------------|---------------------------------|-----------|------|--|--|
| Α             | without fan mm                  | 1500      | 1700 |  |  |
| В             | without fan mm                  | 970       |      |  |  |
| С             | mm                              | 630       |      |  |  |
| G             | mm                              | 1030      |      |  |  |
| Х             | mm free space cartridge filters | 2000 2400 |      |  |  |

### **Dimensions filter**

| Filter system |                                 | 20        | 24   |  |  |
|---------------|---------------------------------|-----------|------|--|--|
| Α             | without fan mm                  | 1350      | 1550 |  |  |
| В             | without fan mm                  | 995       |      |  |  |
| С             | mm                              | 435       |      |  |  |
| D             | mm                              | 1450 1650 |      |  |  |
| G             | mm                              | 995       |      |  |  |
| X             | mm free space cartridge filters | 2200      | 2400 |  |  |