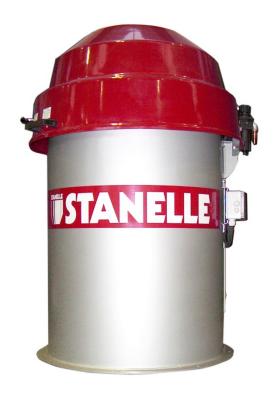

# PRESSURE DIFFERENCE ACTUATED FULLY AUTOMATIC ELECTRO-PNEUMATIC FILTER

#### WITH WEATHER HOOD WITHOUT FAN

The filter is used for dedusting silos and bunkers which are pneumatically loaded.

**Areas of Application** 

**Details / Explanation** 

- Installation-friendly filter box
- Easy to open weather hood with integrated dedusting system. This allows easy access to the filter cartridges, as well as a tool-free exchange of the filter cartridges.
- The filter cartridges with high-quality, star-shaped folded polyester non-woven material lining, ensure lower rest dust concentration.
- Fully electronic preset, differential pressure controlled automatic cleaning system.
- Besides free selectable clearance times through full-electronic filter control, the pressure difference actuated dedusting automatic is installed on the filter box, factory-set wired and programmed.

Rust removal: SA 2,5
Primer: 2K; 40µm

Top coat: 2K; RAL 9006; 40µm

**Finish** 

Easy to open weather hood

Tool-free exchange of filter cartridges

The engaging frequency of the dedusting automatic depends on the dust setting of the exhaust air, as well as the consistence of the medium.